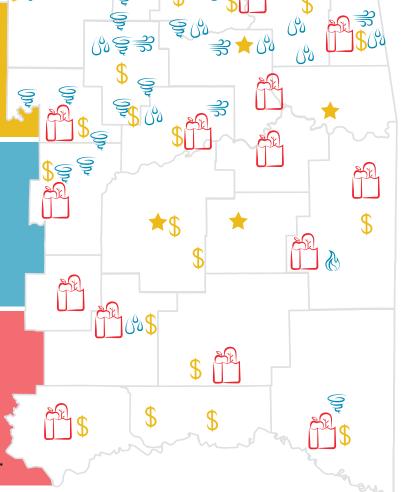

## Magine Bringing HOPE TO OUR COMMUNITY.

With 15 programs, 7 locations, and 13 monthly mobile food pantries across Eastern Oklahoma, Catholic Charities is committed to being Christ's merciful love to those who suffer.

... Local support

when you need it most

EASTERN OKLAHOMA
OUTREACH

Our 6 outreach locations and 36 rural parish outreach grants meet Oklahomans where they are.

... A path to rebuilding your life DISASTER OUTREACH

Each blue icon represents at least one household we're working with to restore what was lost after a disaster.

... Nourishing food available locally

MOBILE FOOD PANTRIES & OTHER FOOD ASSISTANCE

Of the 7.5 million pounds of food given away last year, 3.8 million pounds of food was delivered to locations outside of Tulsa.

Donate to the 2025 Annual Appeal cceok.org/donate

With 15 programs, 7 locations, and 13 monthly mobile food pantries across Eastern Oklahoma, Catholic Charities is committed to being Christ's merciful love to those who suffer.